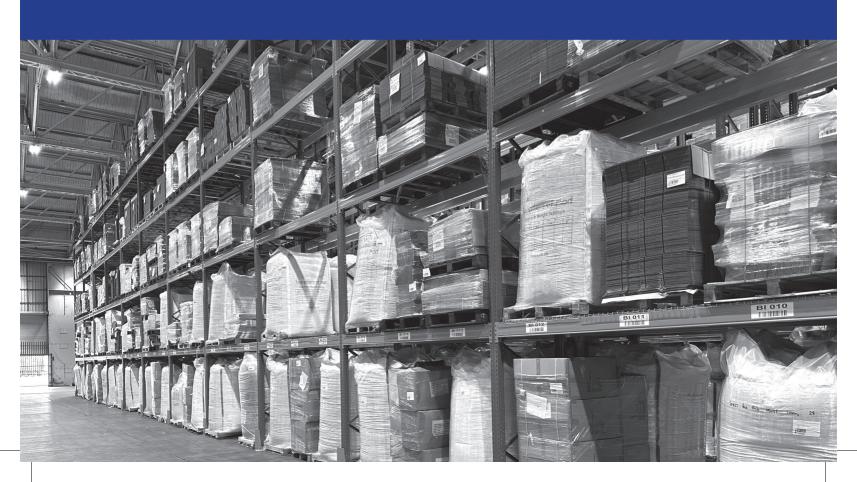

Over

100,000sqft of Warehousing available.

Circa

5,000

Racked Pallet locations.

Circa

5,000

Bulk Storage Pallet locations. (120 Bays)

# RACKED PALLET SPECIFICATIONS

• Standard Pallets: 1200 x 1000

or

Euro Pallets: 1200 x 800

 Maximum Height: 1.8m (unless agreed otherwise)

• Maximum Weight: 1000kg per pallet